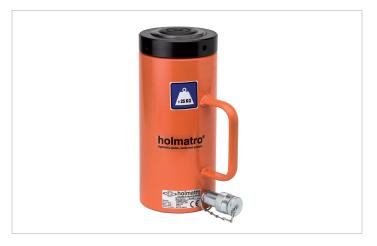

## HJ 100 G 15 SN | Locknut Cylinder

| Specifications                   |         |                  |
|----------------------------------|---------|------------------|
| article number                   |         | 100.082.000      |
| short description                |         | Locknut Cylinder |
| model                            |         | HJ 100 G 15 SN   |
| max. working pressure            | psi     | 10443            |
| tonnage                          | lb      | 220462.0         |
| stroke                           | in      | 5.9              |
| closed height                    | in      | 12.7             |
| capacity                         | lbf     | 231396           |
| effective pressure area          | sq. in. | 22.2             |
| required oil content (effective) | OZ      | 72.7             |
| connection                       |         | A 118            |
| cylinder type                    |         | lock nut         |
| acting type                      |         | single           |
| return type                      |         | gravity          |
| material                         |         | steel            |
| weight, ready for use            | lb      | 156.5            |