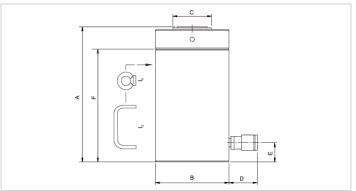

| Technical drawing dimensions |    |      |
|------------------------------|----|------|
| dimension A                  | in | 12.7 |
| dimension B                  | in | 7.5  |
| dimension C                  | in | 5.3  |
| dimension D                  | in | 2.8  |
| dimension E                  | in | 1    |
| dimension F                  | in | 11.3 |
| I type                       |    | [11] |