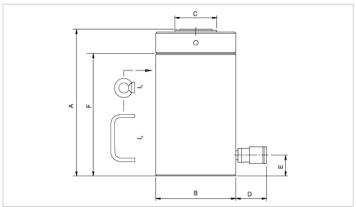

| Technical drawing dimensions |    |      |
|------------------------------|----|------|
| dimension A                  | mm | 323  |
| dimension B                  | mm | 190  |
| dimension C                  | mm | 135  |
| dimension D                  | mm | 70   |
| dimension E                  | mm | 25   |
| dimension F                  | mm | 287  |
| I type                       |    | [11] |