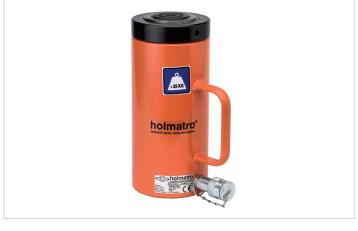

## HJ 100 G 15 SN | Locknut Cylinder

| Specifications                   |                 |                  |
|----------------------------------|-----------------|------------------|
| article number                   |                 | 100.082.000      |
| short description                |                 | Locknut Cylinder |
| model                            |                 | HJ 100 G 15 SN   |
| max. working pressure            | bar/Mpa         | 720 / 72         |
| tonnage                          | t               | 100              |
| stroke                           | mm              | 150              |
| closed height                    | mm              | 323              |
| capacity                         | kN/t            | 1029.3 / 105     |
| effective pressure area          | cm <sup>2</sup> | 143              |
| required oil content (effective) | CC              | 2150             |
| connection                       |                 | A 118            |
| cylinder type                    |                 | lock nut         |
| acting type                      |                 | single           |
| return type                      |                 | gravity          |
| material                         |                 | steel            |
| weight, ready for use            | kg              | 71.0             |

## Standard supplied with

- High flow female coupler A118 Flat saddle

| Accessories                      |             |
|----------------------------------|-------------|
| Tilting Saddle HJ 100 - 150 (SN) | 100.181.044 |