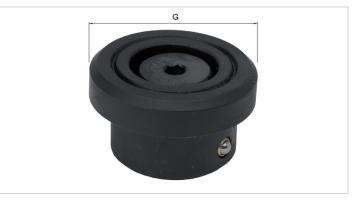

## HJ 100 - 150 (SN) Tilting Saddle

| Specifications                     |    |                   |
|------------------------------------|----|-------------------|
| article number                     |    | 100.181.044       |
| model                              |    | HJ 100 - 150 (SN) |
| short description                  |    | Tilting Saddle    |
| cylinder tonnage                   | lb | 220462.0          |
| saddle type                        |    | tilting           |
| diameter                           | in | 3.5               |
| additional height (vs flat saddle) | in | 0.4               |