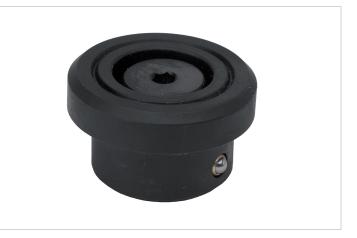

## HJ 100 - 150 (SN) Tilting Saddle

| Specifications                     |    |                   |
|------------------------------------|----|-------------------|
| article number                     |    | 100.181.044       |
| model                              |    | HJ 100 - 150 (SN) |
| short description                  |    | Tilting Saddle    |
| cylinder tonnage                   | lb | 220462.0          |
| saddle type                        |    | tilting           |
| diameter                           | in | 3.5               |
| additional height (vs flat saddle) | in | 0.4               |