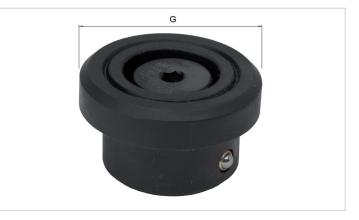

## HJ 100 - 150 (SN) Tilting Saddle

| Specifications                     |    |                   |
|------------------------------------|----|-------------------|
| article number                     |    | 100.181.044       |
| model                              |    | HJ 100 - 150 (SN) |
| short description                  |    | Tilting Saddle    |
| cylinder tonnage                   | t  | 100               |
| saddle type                        |    | tilting           |
| diameter                           | mm | 90                |
| additional height (vs flat saddle) | mm | 11                |