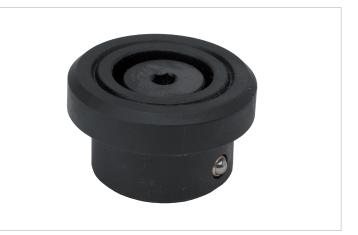

## HJ 100 - 150 (SN) Tilting Saddle

| Specifications                     |    |                   |
|------------------------------------|----|-------------------|
| article number                     |    | 100.181.044       |
| model                              |    | HJ 100 - 150 (SN) |
| short description                  |    | Tilting Saddle    |
| cylinder tonnage                   | t  | 100               |
| saddle type                        |    | tilting           |
| diameter                           | mm | 90                |
| additional height (vs flat saddle) | mm | 11                |