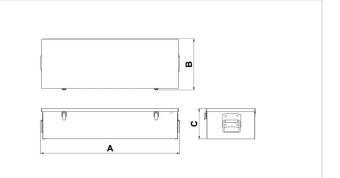

| Technical drawing dimensions |    |      |  |  |
|------------------------------|----|------|--|--|
| dimension A                  | in | 30.8 |  |  |
| dimension B                  | in | 11.3 |  |  |
| dimension C                  | in | 6.7  |  |  |