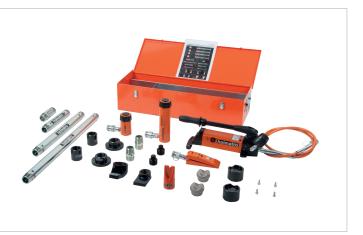

## HIK 10 M | Multi Purpose Cylinder Set

| Specifications        |    |                            |
|-----------------------|----|----------------------------|
| article number        |    | 100.062.003                |
| short description     |    | Multi Purpose Cylinder Set |
| model                 |    | HIK 10 M                   |
| return type           |    | spring                     |
| material              |    | steel                      |
| weight, ready for use | lb | 97.0                       |

## Set components

| Multi Purpose Cylinder HGC 10 S 5                | 1x | 100.112.219 |
|--------------------------------------------------|----|-------------|
| Multi Purpose Cylinder HGC 10 S 15               | 1x | 100.112.221 |
| Wedge HW 1000                                    | 1x | 100.562.009 |
| Extension Tube 125 - HGC 10                      | 1x | 100.002.984 |
| Extension Tube 250 - HGC 10                      | 1x | 100.002.985 |
| Extension Tube 500 - HGC 10                      | 1x | 100.002.987 |
| Extension Tube 750 - HGC 10                      | 1x | 100.002.989 |
| Connection Socket HGC 10                         | 2x | 100.002.980 |
| Connection Nipple HGC 10                         | 2x | 100.002.982 |
| Round Base Plate HGC 10                          | 2x | 100.002.978 |
| Cross Head HGC 10                                | 2x | 100.002.966 |
| Wedge Head HGC 10                                | 1x | 100.002.968 |
| Cylinder Toe HGC 10                              | 1x | 100.002.992 |
| Plunger Toe HGC 10                               | 1x | 100.002.991 |
| Cylinder Body Adapter HGC 10                     | 2x | 100.002.969 |
| Plunger Adapter HGC 10                           | 2x | 100.002.964 |
| Hand Pump PA 04 H 2                              | 1x | 100.142.033 |
| Hose - With Male Coupler - H 2 SOU - 2M          | 1x | 100.572.102 |
| Pressure Gauge Set Ø 60 - PA 04/09 Hand<br>Pumps | 1x | 100.182.213 |
| Steel Storage Case                               | 1x | 150.581.001 |
| Steel Storage Case                               | 1x | 150.581.001 |