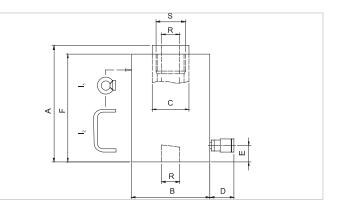

| Technical drawing dimensions |            |         |
|------------------------------|------------|---------|
| dimension A                  | in         | 10.7    |
| dimension B                  | in         | 6.5     |
| dimension C                  | in         | 3.1     |
| dimension D                  | in         | 2.8     |
| dimension E                  | in         | 1.6     |
| dimension F                  | in         | 10.1    |
| dimension R                  | in         | 1.8     |
| dimension S                  | threadsize | M65x1,5 |
| l type                       |            | [12]    |