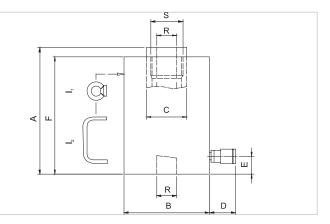

| Technical drawing dimensions |            |         |
|------------------------------|------------|---------|
| dimension A                  | mm         | 272     |
| dimension B                  | mm         | 166     |
| dimension C                  | mm         | 80      |
| dimension D                  | mm         | 70      |
| dimension E                  | mm         | 41      |
| dimension F                  | mm         | 257     |
| dimension R                  | mm         | 45      |
| dimension S                  | threadsize | M65x1,5 |
| I type                       |            | [12]    |