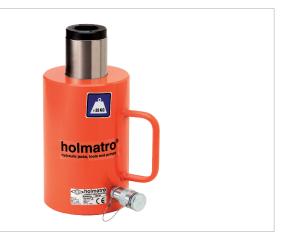

## HHJ 60 S 7.5 Hollow Plunger Cylinder

| Specifications                   |                 |                         |
|----------------------------------|-----------------|-------------------------|
| article number                   |                 | 100.112.081             |
| short description                |                 | Hollow Plunger Cylinder |
| model                            |                 | HHJ 60 S 7.5            |
| max. working pressure            | bar/Mpa         | 720 / 72                |
| tonnage                          | t               | 60                      |
| stroke                           | mm              | 75                      |
| closed height                    | mm              | 272                     |
| capacity                         | kN/t            | 610.4 / 62.2            |
| effective pressure area          | Cm <sup>2</sup> | 84.8                    |
| required oil content (effective) | CC              | 636                     |
| connection                       |                 | A 118                   |
| cylinder type                    |                 | hollow plunger          |
| acting type                      |                 | single                  |
| return type                      |                 | spring                  |
| material                         |                 | steel                   |
| weight, ready for use            | kg              | 34.5                    |