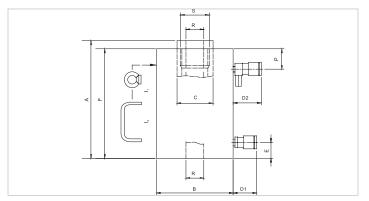

| Technical drawing dimension | ns         |         |
|-----------------------------|------------|---------|
| dimension A                 | in         | 13.2    |
| dimension B                 | in         | 6.5     |
| dimension C                 | in         | 3.1     |
| dimension D1                | in         | 2.8     |
| dimension D2                | in         | 3.3     |
| dimension E                 | in         | 1.6     |
| dimension F                 | in         | 12.6    |
| dimension P                 | in         | 1.5     |
| dimension R                 | in         | 1.8     |
| dimension S                 | threadsize | M65x1,5 |
| I type                      |            | [12]    |