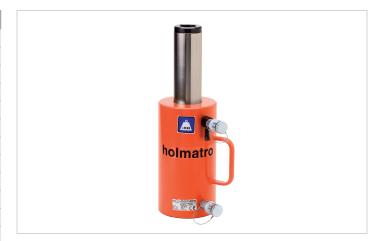

## HHJ 60 H 20 | Hollow Plunger Cylinder

| Specifications                    |         |                         |
|-----------------------------------|---------|-------------------------|
| article number                    |         | 100.122.031             |
| short description                 |         | Hollow Plunger Cylinder |
| model                             |         | HHJ 60 H 20             |
| max. working pressure             | psi     | 10443                   |
| tonnage                           | lb      | 132277.0                |
| stroke                            | in      | 7.9                     |
| closed height                     | in      | 13.2                    |
| capacity (press)                  | lbf     | 137223                  |
| capacity (retract)                | lbf     | 101704                  |
| effective pressure area (press)   | sq. in. | 13.1                    |
| effective pressure area (retract) | sq. in. | 9.7                     |
| required oil content (press)      | OZ      | 57.3                    |
| required oil content (retract)    | OZ      | 42.5                    |
| connection                        |         | A 118                   |
| cylinder type                     |         | hollow plunger          |
| acting type                       |         | double                  |
| return type                       |         | hydraulic               |
| material                          |         | steel                   |
| weight, ready for use             | lb      | 88.2                    |