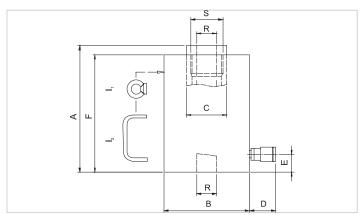

| Technical drawing dimensions |    |    |  |
|------------------------------|----|----|--|
| dimension A                  | mm | 87 |  |
| dimension B                  | mm | 60 |  |
| dimension C                  | mm | 28 |  |
| dimension D                  | mm | 90 |  |
| dimension E                  | mm | 24 |  |
| dimension F                  | mm | 87 |  |
| dimension R                  | mm | 17 |  |