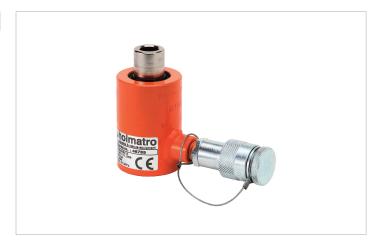

## HHJ 5 \$ 2.5 | Hollow Plunger Cylinder

| Specifications                   |                 |                         |
|----------------------------------|-----------------|-------------------------|
| article number                   |                 | 100.111.002             |
| short description                |                 | Hollow Plunger Cylinder |
| model                            |                 | HHJ 5 S 2.5             |
| max. working pressure            | bar/Mpa         | 720 / 72                |
| tonnage                          | t               | 5                       |
| stroke                           | mm              | 25                      |
| closed height                    | mm              | 87                      |
| capacity                         | kN/t            | 54.3 / 5.5              |
| effective pressure area          | cm <sup>2</sup> | 7.5                     |
| required oil content (effective) | CC              | 19                      |
| connection                       |                 | A 118                   |
| cylinder type                    |                 | hollow plunger          |
| acting type                      |                 | single                  |
| return type                      |                 | spring                  |
| material                         |                 | steel                   |
| weight, ready for use            | kg              | 1.9                     |