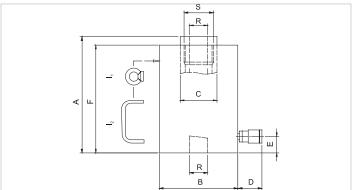

| Technical drawing dimensions |            |         |
|------------------------------|------------|---------|
| dimension A                  | in         | 15.3    |
| dimension B                  | in         | 5.5     |
| dimension C                  | in         | 2.6     |
| dimension D                  | in         | 2.8     |
| dimension E                  | in         | 1.4     |
| dimension F                  | in         | 14.8    |
| dimension R                  | in         | 1.5     |
| dimension S                  | threadsize | M54x1,5 |
| I type                       |            | [12]    |