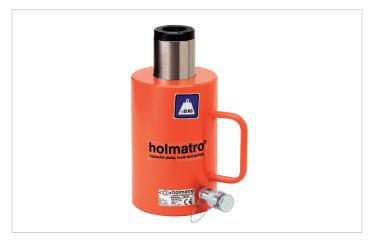

## HHJ 45 \$ 15 | Hollow Plunger Cylinder

| Specifications                   |         |                         |
|----------------------------------|---------|-------------------------|
| article number                   |         | 100.112.061             |
| short description                |         | Hollow Plunger Cylinder |
| model                            |         | HHJ 45 S 15             |
| max. working pressure            | psi     | 10443                   |
| tonnage                          | lb      | 99208.0                 |
| stroke                           | in      | 5.9                     |
| closed height                    | in      | 15.3                    |
| capacity                         | lbf     | 101951                  |
| effective pressure area          | sq. in. | 9.8                     |
| required oil content (effective) | OZ      | 32                      |
| connection                       |         | A 118                   |
| cylinder type                    |         | hollow plunger          |
| acting type                      |         | single                  |
| return type                      |         | spring                  |
| material                         |         | steel                   |
| weight, ready for use            | lb      | 78.3                    |