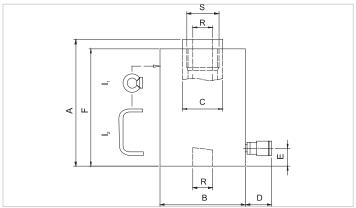

| Technical drawing dimensions |            |         |
|------------------------------|------------|---------|
| dimension A                  | mm         | 388     |
| dimension B                  | mm         | 140     |
| dimension C                  | mm         | 65      |
| dimension D                  | mm         | 70      |
| dimension E                  | mm         | 36      |
| dimension F                  | mm         | 376     |
| dimension R                  | mm         | 39      |
| dimension S                  | threadsize | M54x1,5 |
| I type                       |            | [12]    |