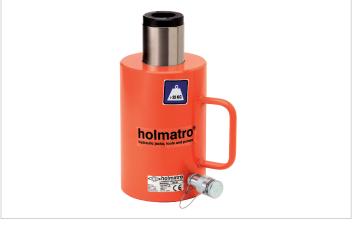

## HHJ 45 \$ 15 | Hollow Plunger Cylinder

| Specifications                   |         |                         |
|----------------------------------|---------|-------------------------|
| article number                   |         | 100.112.061             |
| short description                |         | Hollow Plunger Cylinder |
| model                            |         | HHJ 45 S 15             |
| max. working pressure            | bar/Mpa | 720 / 72                |
| tonnage                          | t       | 45                      |
| stroke                           | mm      | 150                     |
| closed height                    | mm      | 388                     |
| capacity                         | kN/t    | 453.5 / 46.2            |
| effective pressure area          | cm²     | 63                      |
| required oil content (effective) | CC      | 945                     |
| connection                       |         | A 118                   |
| cylinder type                    |         | hollow plunger          |
| acting type                      |         | single                  |
| return type                      |         | spring                  |
| material                         |         | steel                   |
| weight, ready for use            | kg      | 35.5                    |