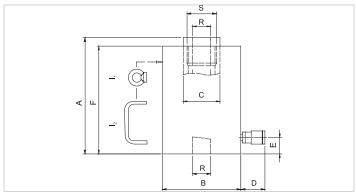

| Technical drawing dimensions |            |         |
|------------------------------|------------|---------|
| dimension A                  | in         | 8.9     |
| dimension B                  | in         | 4.6     |
| dimension C                  | in         | 2.4     |
| dimension D                  | in         | 3.5     |
| dimension E                  | in         | 1.3     |
| dimension F                  | in         | 8.4     |
| dimension R                  | in         | 1.3     |
| dimension S                  | threadsize | M50x1,5 |