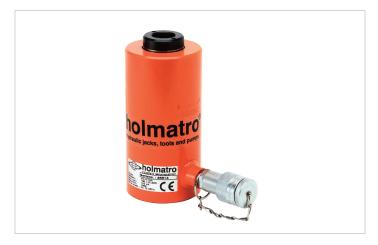

# **HHJ 30 \$ 7.5** Hollow Plunger Cylinder

| Specifications                   |         |                         |
|----------------------------------|---------|-------------------------|
| article number                   |         | 100.112.055             |
| short description                |         | Hollow Plunger Cylinder |
| model                            |         | HHJ 30 S 7.5            |
| max. working pressure            | psi     | 10443                   |
| tonnage                          | lb      | 66139.0                 |
| stroke                           | in      | 3                       |
| closed height                    | in      | 8.9                     |
| capacity                         | lbf     | 66026                   |
| effective pressure area          | sq. in. | 6.3                     |
| required oil content (effective) | OZ      | 10.3                    |
| connection                       |         | A 118                   |
| cylinder type                    |         | hollow plunger          |
| acting type                      |         | single                  |
| return type                      |         | spring                  |
| material                         |         | steel                   |
| weight, ready for use            | lb      | 33.1                    |

## Standard supplied with

- High flow female coupler A118
- Hollow saddle (with the exception of the HHJ5S2.5, HHJ12S5 and HHJ12S15)

| Accessories          |             |
|----------------------|-------------|
| Flat Saddle S 35 B   | 100.181.015 |
| Thread Saddle S 35 C | 100.181.016 |