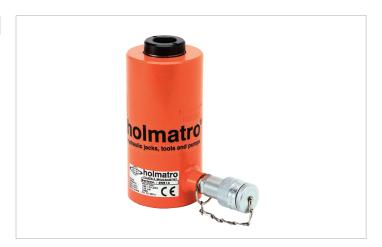

## HHJ 30 \$ 7.5 | Hollow Plunger Cylinder

| Specifications                   |         |                         |
|----------------------------------|---------|-------------------------|
| article number                   |         | 100.112.055             |
| short description                |         | Hollow Plunger Cylinder |
| model                            |         | HHJ 30 S 7.5            |
| max. working pressure            | bar/Mpa | 720 / 72                |
| tonnage                          | t       | 30                      |
| stroke                           | mm      | 75                      |
| closed height                    | mm      | 226                     |
| capacity                         | kN/t    | 293.7 / 29.9            |
| effective pressure area          | cm²     | 40.8                    |
| required oil content (effective) | CC      | 306                     |
| connection                       |         | A 118                   |
| cylinder type                    |         | hollow plunger          |
| acting type                      |         | single                  |
| return type                      |         | spring                  |
| material                         |         | steel                   |
| weight, ready for use            | kg      | 15.0                    |

## Standard supplied with

- High flow female coupler A118
- Hollow saddle (with the exception of the HHJ5S2.5, HHJ12S5 and HHJ12S15)

| Accessories          |             |
|----------------------|-------------|
| Flat Saddle S 35 B   | 100.181.015 |
| Thread Saddle S 35 C | 100.181.016 |