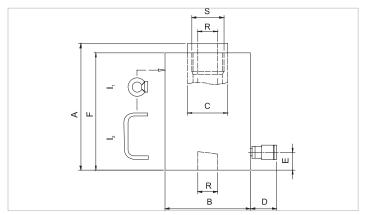

| Technical drawing dimensions |            |         |
|------------------------------|------------|---------|
| dimension A                  | mm         | 226     |
| dimension B                  | mm         | 118     |
| dimension C                  | mm         | 60      |
| dimension D                  | mm         | 90      |
| dimension E                  | mm         | 33      |
| dimension F                  | mm         | 214     |
| dimension R                  | mm         | 33      |
| dimension S                  | threadsize | M50x1,5 |