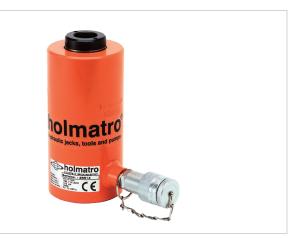

## HHJ 30 \$ 15 Hollow Plunger Cylinder

| Specifications                   |         |                         |
|----------------------------------|---------|-------------------------|
| article number                   |         | 100.112.034             |
| short description                |         | Hollow Plunger Cylinder |
| model                            |         | HHJ 30 S 15             |
| max. working pressure            | psi     | 10443                   |
| tonnage                          | lb      | 66139.0                 |
| stroke                           | in      | 5.9                     |
| closed height                    | in      | 14.3                    |
| capacity                         | lbf     | 66026                   |
| effective pressure area          | sq. in. | 6.3                     |
| required oil content (effective) | OZ      | 20.7                    |
| connection                       |         | A 118                   |
| cylinder type                    |         | hollow plunger          |
| acting type                      |         | single                  |
| return type                      |         | spring                  |
| material                         |         | steel                   |
| weight, ready for use            | lb      | 55.1                    |