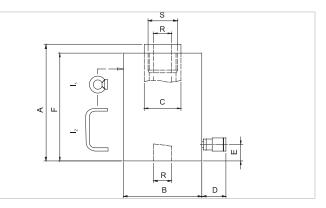

| Technical drawing dimensions |            |         |  |
|------------------------------|------------|---------|--|
| dimension A                  | in         | 14.3    |  |
| dimension B                  | in         | 4.7     |  |
| dimension C                  | in         | 2.4     |  |
| dimension D                  | in         | 3.5     |  |
| dimension E                  | in         | 1.3     |  |
| dimension F                  | in         | 13.8    |  |
| dimension R                  | in         | 1.3     |  |
| dimension S                  | threadsize | M50x1,5 |  |
| l type                       |            | [1]     |  |