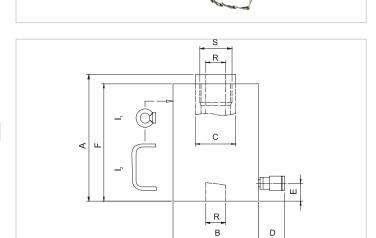

| Technical drawing dimensions |            |         |
|------------------------------|------------|---------|
| dimension A                  | mm         | 362     |
| dimension B                  | mm         | 120     |
| dimension C                  | mm         | 60      |
| dimension D                  | mm         | 90      |
| dimension E                  | mm         | 32      |
| dimension F                  | mm         | 350     |
| dimension R                  | mm         | 33      |
| dimension S                  | threadsize | M50x1,5 |
| I type                       |            | [11]    |