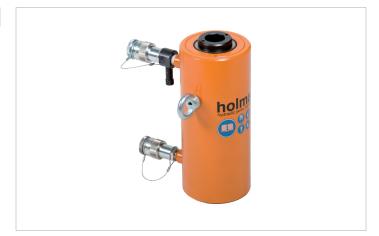

## HHJ 30 H 15 | Hollow Plunger Cylinder

| Specifications                    |         |                         |
|-----------------------------------|---------|-------------------------|
| article number                    |         | 100.122.045             |
| short description                 |         | Hollow Plunger Cylinder |
| model                             |         | HHJ 30 H 15             |
| max. working pressure             | psi     | 10443                   |
| tonnage                           | lb      | 66139.0                 |
| stroke                            | in      | 5.9                     |
| closed height                     | in      | 11.2                    |
| capacity (press)                  | lbf     | 66026                   |
| capacity (retract)                | lbf     | 29450                   |
| effective pressure area (press)   | sq. in. | 6.3                     |
| effective pressure area (retract) | sq. in. | 2.8                     |
| required oil content (press)      | OZ      | 20.7                    |
| required oil content (retract)    | OZ      | 9.3                     |
| connection                        |         | A 118                   |
| cylinder type                     |         | hollow plunger          |
| acting type                       |         | double                  |
| return type                       |         | hydraulic               |
| material                          |         | steel                   |
| weight, ready for use             | lb      | 50.7                    |

## Standard supplied with

- High flow female coupler A118
  Hollow saddle (with the exception of the HHJ5S2.5, HHJ12S5 and HHJ12S15)

| Accessories          |             |
|----------------------|-------------|
| Flat Saddle S 35 B   | 100.181.015 |
| Thread Saddle S 35 C | 100.181.016 |