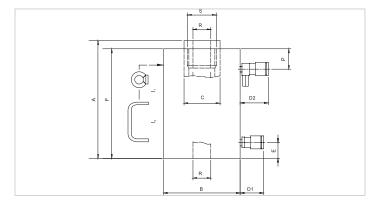

| Technical drawing dimensions |            |         |
|------------------------------|------------|---------|
| dimension A                  | in         | 11.2    |
| dimension B                  | in         | 4.7     |
| dimension C                  | in         | 2.8     |
| dimension D1                 | in         | 2.8     |
| dimension D2                 | in         | 3.3     |
| dimension E                  | in         | 1.6     |
| dimension F                  | in         | 10.8    |
| dimension P                  | in         | 2       |
| dimension R                  | in         | 1.3     |
| dimension S                  | threadsize | M50x1,5 |
| I type                       |            | [12]    |