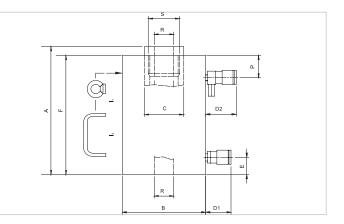

| Technical drawing dimensions |            |         |
|------------------------------|------------|---------|
| dimension A                  | mm         | 285     |
| dimension B                  | mm         | 120     |
| dimension C                  | mm         | 70      |
| dimension D1                 | mm         | 70      |
| dimension D2                 | mm         | 85      |
| dimension E                  | mm         | 40      |
| dimension F                  | mm         | 275     |
| dimension P                  | mm         | 50      |
| dimension R                  | mm         | 33      |
| dimension S                  | threadsize | M50x1,5 |
| I type                       |            | [12]    |