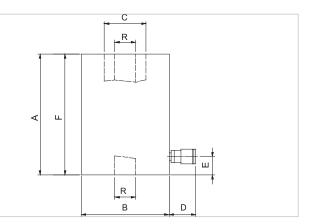

holmatro mastering power

| Technical drawing dimensions |            |     |
|------------------------------|------------|-----|
| dimension A                  | mm         | 120 |
| dimension B                  | mm         | 118 |
| dimension C                  | mm         | 70  |
| dimension D                  | mm         | 90  |
| dimension E                  | mm         | 33  |
| dimension F                  | mm         | 120 |
| dimension R                  | mm         | 33  |
| dimension S                  | threadsize | -   |