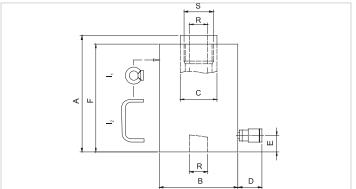

| Technical drawing dimensions |            |         |
|------------------------------|------------|---------|
| dimension A                  | in         | 7.2     |
| dimension B                  | in         | 3.9     |
| dimension C                  | in         | 2       |
| dimension D                  | in         | 3.5     |
| dimension E                  | in         | 1.2     |
| dimension F                  | in         | 6.7     |
| dimension R                  | in         | 1.1     |
| dimension S                  | threadsize | M38x1,5 |