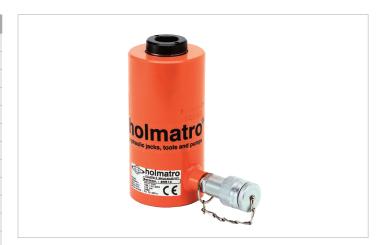

## HHJ 20 \$ 5 | Hollow Plunger Cylinder

| Specifications                   |                 |                         |
|----------------------------------|-----------------|-------------------------|
| article number                   |                 | 100.112.033             |
| short description                |                 | Hollow Plunger Cylinder |
| model                            |                 | HHJ 20 S 5              |
| max. working pressure            | bar/Mpa         | 720 / 72                |
| tonnage                          | t               | 20                      |
| stroke                           | mm              | 50                      |
| closed height                    | mm              | 182                     |
| capacity                         | kN/t            | 223.9 / 22.8            |
| effective pressure area          | cm <sup>2</sup> | 31.1                    |
| required oil content (effective) | CC              | 156                     |
| connection                       |                 | A 118                   |
| cylinder type                    |                 | hollow plunger          |
| acting type                      |                 | single                  |
| return type                      |                 | spring                  |
| material                         |                 | steel                   |
| weight, ready for use            | kg              | 8.6                     |