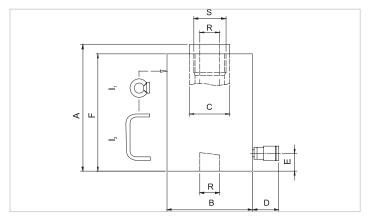

| Technical drawing dimensions |            |         |
|------------------------------|------------|---------|
| dimension A                  | mm         | 182     |
| dimension B                  | mm         | 100     |
| dimension C                  | mm         | 50      |
| dimension D                  | mm         | 90      |
| dimension E                  | mm         | 31      |
| dimension F                  | mm         | 170     |
| dimension R                  | mm         | 27      |
| dimension S                  | threadsize | M38x1,5 |