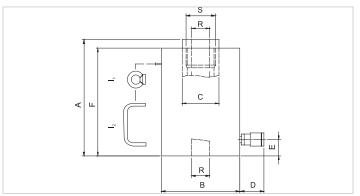

| Technical drawing dimensions |            |         |
|------------------------------|------------|---------|
| dimension A                  | in         | 15.3    |
| dimension B                  | in         | 3.9     |
| dimension C                  | in         | 2       |
| dimension D                  | in         | 3.5     |
| dimension E                  | in         | 1.2     |
| dimension F                  | in         | 14.8    |
| dimension R                  | in         | 1.1     |
| dimension S                  | threadsize | M38x1,5 |
| I type                       |            | [12]    |