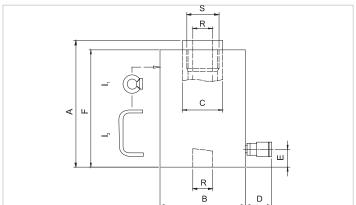

| Technical drawing dimensions |            |         |
|------------------------------|------------|---------|
| dimension A                  | mm         | 389     |
| dimension B                  | mm         | 100     |
| dimension C                  | mm         | 50      |
| dimension D                  | mm         | 90      |
| dimension E                  | mm         | 31      |
| dimension F                  | mm         | 377     |
| dimension R                  | mm         | 27      |
| dimension S                  | threadsize | M38x1,5 |
| I type                       |            | [12]    |