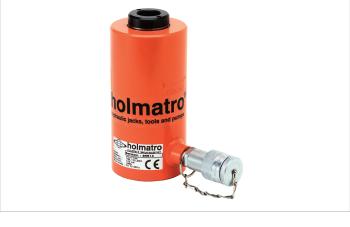

## HHJ 20 \$ 15 | Hollow Plunger Cylinder

| Specifications                   |                 |                         |
|----------------------------------|-----------------|-------------------------|
| article number                   |                 | 100.112.030             |
| short description                |                 | Hollow Plunger Cylinder |
| model                            |                 | HHJ 20 S 15             |
| max. working pressure            | bar/Mpa         | 720 / 72                |
| tonnage                          | t               | 20                      |
| stroke                           | mm              | 150                     |
| closed height                    | mm              | 389                     |
| capacity                         | kN/t            | 223.9 / 22.8            |
| effective pressure area          | cm <sup>2</sup> | 31.1                    |
| required oil content (effective) | CC              | 467                     |
| connection                       |                 | A 118                   |
| cylinder type                    |                 | hollow plunger          |
| acting type                      |                 | single                  |
| return type                      |                 | spring                  |
| material                         |                 | steel                   |
| weight, ready for use            | kg              | 18.0                    |

## Standard supplied with

- High flow female coupler A118
- Hollow saddle (with the exception of the HHJ5S2.5, HHJ12S5 and HHJ12S15)

| Accessories          |             |
|----------------------|-------------|
| Flat Saddle S 20 B   | 100.181.012 |
| Thread Saddle S 20 C | 100.181.013 |