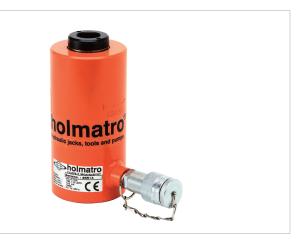

## HHJ 17 S 5 Hollow Plunger Cylinder

| Specifications                   |         |                         |
|----------------------------------|---------|-------------------------|
| article number                   |         | 100.112.023             |
| short description                |         | Hollow Plunger Cylinder |
| model                            |         | HHJ 17 S 5              |
| max. working pressure            | psi     | 10443                   |
| tonnage                          | lb      | 37479.0                 |
| stroke                           | in      | 2                       |
| closed height                    | in      | 7.6                     |
| capacity                         | lbf     | 38128                   |
| effective pressure area          | sq. in. | 3.7                     |
| required oil content (effective) | OZ      | 4                       |
| connection                       |         | A 118                   |
| cylinder type                    |         | hollow plunger          |
| acting type                      |         | single                  |
| return type                      |         | spring                  |
| material                         |         | steel                   |
| weight, ready for use            | lb      | 16.1                    |

## Standard supplied with

• High flow female coupler A118

Hollow saddle (with the exception of the HHJ5S2.5, HHJ12S5 and HHJ12S15)

| Accessories          |             |
|----------------------|-------------|
| Flat Saddle S 20 B   | 100.181.012 |
| Thread Saddle S 20 C | 100.181.013 |