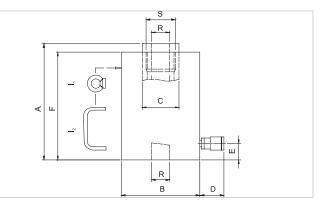

holmatro

mastering powe

| Technical drawing dimensions |            |         |
|------------------------------|------------|---------|
| dimension A                  | in         | 7.6     |
| dimension B                  | in         | 3.5     |
| dimension C                  | in         | 1.8     |
| dimension D                  | in         | 3.5     |
| dimension E                  | in         | 1.2     |
| dimension F                  | in         | 7       |
| dimension R                  | in         | 1.1     |
| dimension S                  | threadsize | M38x1,5 |