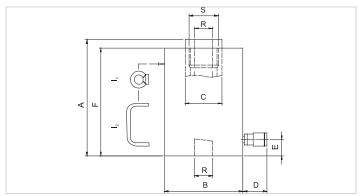

| Technical drawing dimensions |    |     |  |
|------------------------------|----|-----|--|
| dimension A                  | in | 6.1 |  |
| dimension B                  | in | 3.4 |  |
| dimension C                  | in | 1.6 |  |
| dimension D                  | in | 3.5 |  |
| dimension E                  | in | 1.1 |  |
| dimension F                  | in | 6.1 |  |
| dimension R                  | in | 0.8 |  |
|                              |    |     |  |