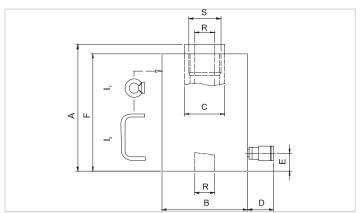

| Technical drawing dimensions |    |     |
|------------------------------|----|-----|
| dimension A                  | mm | 156 |
| dimension B                  | mm | 86  |
| dimension C                  | mm | 40  |
| dimension D                  | mm | 90  |
| dimension E                  | mm | 27  |
| dimension F                  | mm | 156 |
| dimension R                  | mm | 21  |