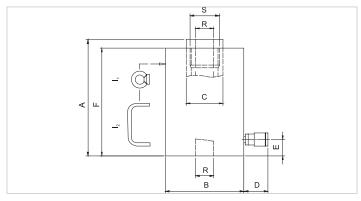

| Technical drawing dimensions |                            |  |
|------------------------------|----------------------------|--|
| in                           | 11.7                       |  |
| in                           | 3.4                        |  |
| in                           | 1.6                        |  |
| in                           | 3.5                        |  |
| in                           | 1.1                        |  |
| in                           | 11.7                       |  |
| in                           | 0.8                        |  |
|                              | in<br>in<br>in<br>in<br>in |  |