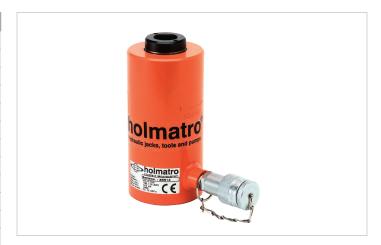

## HHJ 12 \$ 15 | Hollow Plunger Cylinder

| Specifications                   |         |                         |
|----------------------------------|---------|-------------------------|
| article number                   |         | 100.111.029             |
| short description                |         | Hollow Plunger Cylinder |
| model                            |         | HHJ 12 S 15             |
| max. working pressure            | psi     | 10443                   |
| tonnage                          | lb      | 26455.0                 |
| stroke                           | in      | 5.9                     |
| closed height                    | in      | 11.7                    |
| capacity                         | lbf     | 28483                   |
| effective pressure area          | sq. in. | 2.7                     |
| required oil content (effective) | OZ      | 8.9                     |
| connection                       |         | A 118                   |
| cylinder type                    |         | hollow plunger          |
| acting type                      |         | single                  |
| return type                      |         | spring                  |
| material                         |         | steel                   |
| weight, ready for use            | lb      | 24.3                    |