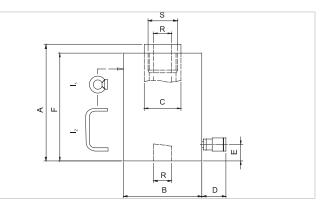

holmatro

| Technical drawing dimensions |            |        |
|------------------------------|------------|--------|
| dimension A                  | in         | 12.4   |
| dimension B                  | in         | 9.4    |
| dimension C                  | in         | 5.1    |
| dimension D                  | in         | 2.8    |
| dimension E                  | in         | 1.6    |
| dimension F                  | in         | 11.6   |
| dimension R                  | in         | 3.1    |
| dimension S                  | threadsize | M105x2 |
| l type                       |            | [1]    |