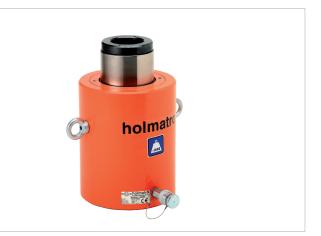

## HHJ 110 S 7.5 Hollow Plunger Cylinder

| Specifications                   |         |                         |  |
|----------------------------------|---------|-------------------------|--|
| article number                   |         | 100.112.101             |  |
| short description                |         | Hollow Plunger Cylinder |  |
| model                            |         | HHJ 110 S 7.5           |  |
| max. working pressure            | psi     | 10443                   |  |
| tonnage                          | lb      | 242508.0                |  |
| stroke                           | in      | 3                       |  |
| closed height                    | in      | 12.4                    |  |
| capacity                         | lbf     | 249043                  |  |
| effective pressure area          | sq. in. | 23.9                    |  |
| required oil content (effective) | OZ      | 39.1                    |  |
| connection                       |         | A 118                   |  |
| cylinder type                    |         | hollow plunger          |  |
| acting type                      |         | single                  |  |
| return type                      |         | spring                  |  |
| material                         |         | steel                   |  |
| weight, ready for use            | lb      | 172.6                   |  |