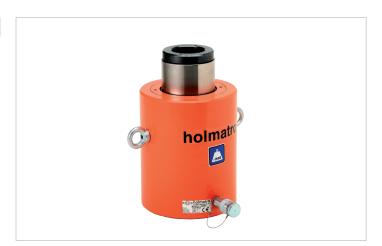

## HHJ 110 \$ 7.5 | Hollow Plunger Cylinder

| Specifications                   |         |                         |
|----------------------------------|---------|-------------------------|
| article number                   |         | 100.112.101             |
| short description                |         | Hollow Plunger Cylinder |
| model                            |         | HHJ 110 S 7.5           |
| max. working pressure            | bar/Mpa | 720 / 72                |
| tonnage                          | t       | 110                     |
| stroke                           | mm      | 75                      |
| closed height                    | mm      | 315                     |
| capacity                         | kN/t    | 1107.8 / 113            |
| effective pressure area          | cm²     | 153.9                   |
| required oil content (effective) | CC      | 1155                    |
| connection                       |         | A 118                   |
| cylinder type                    |         | hollow plunger          |
| acting type                      |         | single                  |
| return type                      |         | spring                  |
| material                         |         | steel                   |
| weight, ready for use            | kg      | 78.3                    |