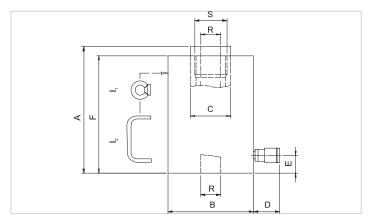

| Technical drawing dimensions | _          |        |
|------------------------------|------------|--------|
| dimension A                  | mm         | 315    |
| dimension B                  |            |        |
|                              | mm         | 238    |
| dimension C                  | mm         | 130    |
| dimension D                  | mm         | 70     |
| dimension E                  | mm         | 40     |
| dimension F                  | mm         | 295    |
| dimension R                  | mm         | 80     |
| dimension S                  | threadsize | M105x2 |
| I type                       |            | [11]   |