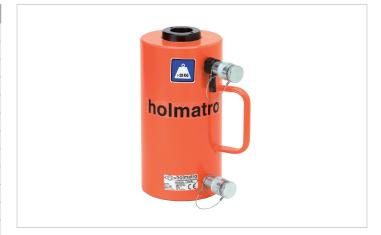

## HHJ 100 H 20 | Hollow Plunger Cylinder

| Specifications                    |         |                         |
|-----------------------------------|---------|-------------------------|
| article number                    |         | 100.122.053             |
| short description                 |         | Hollow Plunger Cylinder |
| model                             |         | HHJ 100 H 20            |
| max. working pressure             | psi     | 10443                   |
| tonnage                           | lb      | 220462.0                |
| stroke                            | in      | 7.9                     |
| closed height                     | in      | 15.6                    |
| capacity (press)                  | lbf     | 228968                  |
| capacity (retract)                | lbf     | 158917                  |
| effective pressure area (press)   | sq. in. | 21.9                    |
| effective pressure area (retract) | sq. in. | 15.2                    |
| required oil content (press)      | OZ      | 95.7                    |
| required oil content (retract)    | OZ      | 66.4                    |
| connection                        |         | A 118                   |
| cylinder type                     |         | hollow plunger          |
| acting type                       |         | double                  |
| return type                       |         | hydraulic               |
| material                          |         | steel                   |
| weight, ready for use             | lb      | 172.0                   |