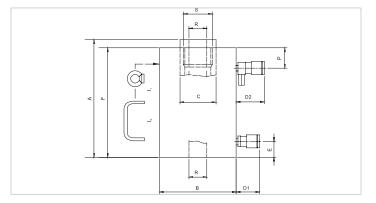

| Technical drawing dimensions |            |       |
|------------------------------|------------|-------|
| dimension A                  | in         | 15.6  |
| dimension B                  | in         | 8.3   |
| dimension C                  | in         | 3.9   |
| dimension D1                 | in         | 2.8   |
| dimension D2                 | in         | 3.3   |
| dimension E                  | in         | 2     |
| dimension F                  | in         | 14.8  |
| dimension P                  | in         | 3     |
| dimension R                  | in         | 2.1   |
| dimension S                  | threadsize | M72x2 |
| I type                       |            | [11]  |