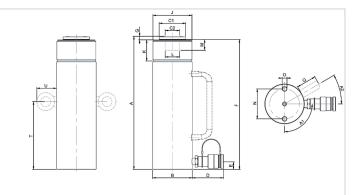

| Technical drawing dimensions |            |             |
|------------------------------|------------|-------------|
| dimension A                  | in         | 19.1        |
| dimension B                  | in         | 5.8         |
| dimension C1                 | in         | 3.8         |
| dimension C2                 | in         | 2.4         |
| dimension D                  | in         | 3.1         |
| dimension E                  | in         | 1           |
| dimension F                  | in         | 18.9        |
| dimension G                  | in         | 0.3         |
| dimension J                  | threadsize | 5¾"-12-UN   |
| dimension K                  | in         | 2.2         |
| dimension L                  | in         | 3           |
| dimension M                  | in         | 0.4         |
| dimension N                  | in         | 4.5         |
| dimension O                  | threadsize | M12x18 (2x) |
| dimension T                  | in         | 10.2        |
| dimension U                  | in         | 2.1         |
| angle A1                     | 0          | 90          |
|                              |            |             |