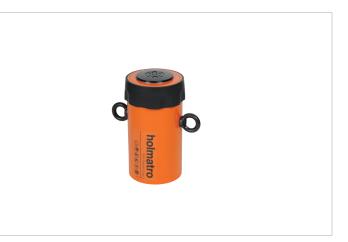

## HGC 75 S 35 | Multi Purpose Cylinder

| Specifications                   |         |                        |
|----------------------------------|---------|------------------------|
| article number                   |         | 100.112.256            |
| short description                |         | Multi Purpose Cylinder |
| model                            |         | HGC 75 S 35            |
| max. working pressure            | psi     | 10443                  |
| tonnage                          | dl      | 165347.0               |
| stroke                           | in      | 13.8                   |
| closed height                    | in      | 19.1                   |
| capacity                         | lbf     | 168157                 |
| effective pressure area          | sq. in. | 16.1                   |
| required oil content (effective) | OZ      | 122.9                  |
| connection                       |         | A 118                  |
| cylinder type                    |         | multi purpose          |
| acting type                      |         | single                 |
| return type                      |         | spring                 |
| material                         |         | steel                  |
| weight, ready for use            | lb      | 110.2                  |
| ASME                             |         | B30.1                  |

## Standard supplied with

Collar thread and base mounting holes

- Internal plunger thread on all models to 50 tons
- High flow female coupler A118

Flat saddle