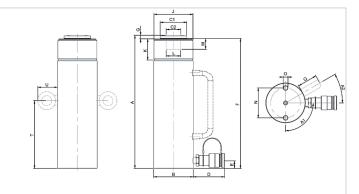

| Technical drawing dimensions |            |             |
|------------------------------|------------|-------------|
| dimension A                  | in         | 11.2        |
| dimension B                  | in         | 5.8         |
| dimension C1                 | in         | 3.8         |
| dimension C2                 | in         | 2.4         |
| dimension D                  | in         | 3.1         |
| dimension E                  | in         | 1           |
| dimension F                  | in         | 11          |
| dimension G                  | in         | 0.3         |
| dimension J                  | threadsize | 5¾"-12-UN   |
| dimension K                  | in         | 2.2         |
| dimension L                  | in         | 3           |
| dimension M                  | in         | 0.4         |
| dimension N                  | in         | 4.5         |
| dimension O                  | threadsize | M12x18 (2x) |
| dimension T                  | in         | 6.5         |
| dimension U                  | in         | 2.1         |
| angle A1                     | 0          | 90          |
|                              |            |             |