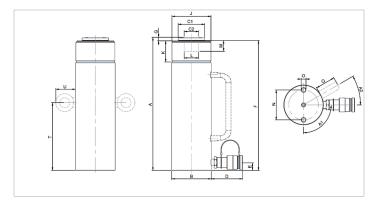

| Technical drawing dimensions |            |             |
|------------------------------|------------|-------------|
| dimension A                  | in         | 6.9         |
| dimension B                  | in         | 5           |
| dimension C1                 | in         | 3.2         |
| dimension C2                 | in         | 2.2         |
| dimension D                  | in         | 3.1         |
| dimension E                  | in         | 1           |
| dimension F                  | in         | 6.7         |
| dimension G                  | in         | 0.3         |
| dimension J                  | threadsize | 5"-12-UN    |
| dimension K                  | in         | 2.2         |
| dimension L                  | in         | 2.6         |
| dimension M                  | in         | 0.4         |
| dimension N                  | in         | 3.3         |
| dimension O                  | threadsize | M12x18 (2x) |
| angle A1                     | 0          | 90          |