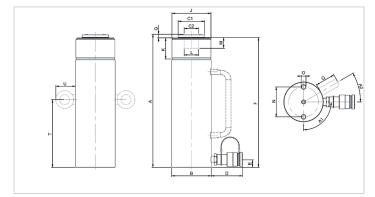

| Technical drawing dimensions |            |             |
|------------------------------|------------|-------------|
| dimension A                  | in         | 14.8        |
| dimension B                  | in         | 5           |
| dimension C1                 | in         | 3.2         |
| dimension C2                 | in         | 2.2         |
| dimension D                  | in         | 3.1         |
| dimension E                  | in         | 1           |
| dimension F                  | in         | 14.6        |
| dimension G                  | in         | 0.3         |
| dimension J                  | threadsize | 5"-12-UN    |
| dimension K                  | in         | 2.2         |
| dimension L                  | in         | 2.6         |
| dimension M                  | in         | 0.4         |
| dimension N                  | in         | 3.3         |
| dimension O                  | threadsize | M12x18 (2x) |
| dimension T                  | in         | 8.3         |
| dimension U                  | in         | 2.1         |
| angle A1                     | 0          | 90          |