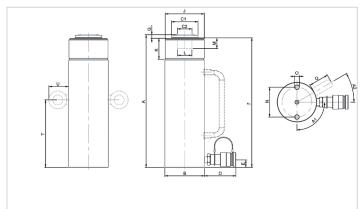

| Technical drawing dimensions |            |             |
|------------------------------|------------|-------------|
| dimension A                  | mm         | 376         |
| dimension B                  | mm         | 127         |
| dimension C1                 | mm         | 82          |
| dimension C2                 | mm         | 55          |
| dimension D                  | mm         | 80          |
| dimension E                  | mm         | 25          |
| dimension F                  | mm         | 370         |
| dimension G                  | mm         | 8           |
| dimension J                  | threadsize | 5"-12-UN    |
| dimension K                  | mm         | 57          |
| dimension L                  | mm         | 65          |
| dimension M                  | mm         | 10          |
| dimension N                  | mm         | 85          |
| dimension O                  | threadsize | M12x18 (2x) |
| dimension T                  | mm         | 210         |
| dimension U                  | mm         | 54          |
| angle A1                     | 0          | 90          |