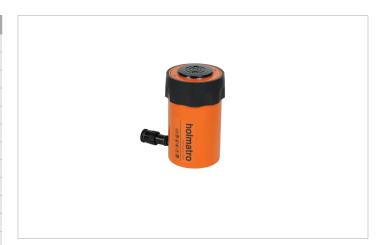

## **HGC 50 \$ 20** | Multi Purpose Cylinder

| Specifications                   |         |                        |
|----------------------------------|---------|------------------------|
| article number                   |         | 100.112.252            |
| short description                |         | Multi Purpose Cylinder |
| model                            |         | HGC 50 S 20            |
| max. working pressure            | psi     | 10443                  |
| tonnage                          | lb      | 110231.0               |
| stroke                           | in      | 7.9                    |
| closed height                    | in      | 12.8                   |
| capacity                         | lbf     | 114653                 |
| effective pressure area          | sq. in. | 11                     |
| required oil content (effective) | OZ      | 47.9                   |
| connection                       |         | A 118                  |
| cylinder type                    |         | multi purpose          |
| acting type                      |         | single                 |
| return type                      |         | spring                 |
| material                         |         | steel                  |
| weight, ready for use            | lb      | 58.2                   |
| ASME                             |         | B30.1                  |

## Standard supplied with

- Collar thread and base mounting holes
- Internal plunger thread on all models to 50 tons
- High flow female coupler A118
- Flat saddle

| Accessories                    |             |
|--------------------------------|-------------|
| Assembly / Welding Ring HGC 50 | 100.182.194 |