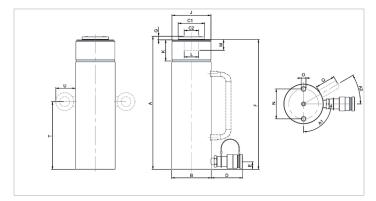

| Technical drawing dimensions |            |             |
|------------------------------|------------|-------------|
| dimension A                  | in         | 12.8        |
| dimension B                  | in         | 5           |
| dimension C1                 | in         | 3.2         |
| dimension C2                 | in         | 2.2         |
| dimension D                  | in         | 3.1         |
| dimension E                  | in         | 1           |
| dimension F                  | in         | 12.6        |
| dimension G                  | in         | 0.3         |
| dimension J                  | threadsize | 5"-12-UN    |
| dimension K                  | in         | 2.2         |
| dimension L                  | in         | 2.6         |
| dimension M                  | in         | 0.4         |
| dimension N                  | in         | 3.3         |
| dimension O                  | threadsize | M12x18 (2x) |
| dimension T                  | in         | 7.1         |
| dimension U                  | in         | 2.1         |
| angle A1                     | 0          | 90          |