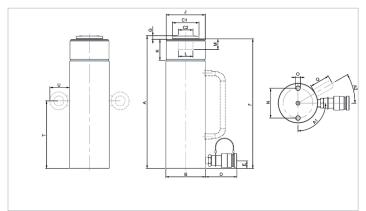

| Technical drawing dimensions |            |             |
|------------------------------|------------|-------------|
| dimension A                  | mm         | 326         |
| dimension B                  | mm         | 127         |
| dimension C1                 | mm         | 82          |
| dimension C2                 | mm         | 55          |
| dimension D                  | mm         | 80          |
| dimension E                  | mm         | 25          |
| dimension F                  | mm         | 320         |
| dimension G                  | mm         | 8           |
| dimension J                  | threadsize | 5"-12-UN    |
| dimension K                  | mm         | 57          |
| dimension L                  | mm         | 65          |
| dimension M                  | mm         | 10          |
| dimension N                  | mm         | 85          |
| dimension O                  | threadsize | M12x18 (2x) |
| dimension T                  | mm         | 180         |
| dimension U                  | mm         | 54          |
| angle A1                     | 0          | 90          |