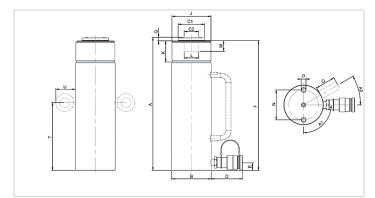

| Technical drawing dimensions |            |             |
|------------------------------|------------|-------------|
| dimension A                  | in         | 10.9        |
| dimension B                  | in         | 5           |
| dimension C1                 | in         | 3.2         |
| dimension C2                 | in         | 2.2         |
| dimension D                  | in         | 3.1         |
| dimension E                  | in         | 1           |
| dimension F                  | in         | 10.6        |
| dimension G                  | in         | 0.3         |
| dimension J                  | threadsize | 5"-12-UN    |
| dimension K                  | in         | 2.2         |
| dimension L                  | in         | 2.6         |
| dimension M                  | in         | 0.4         |
| dimension N                  | in         | 3.3         |
| dimension O                  | threadsize | M12x18 (2x) |
| dimension Q                  | in         | 2           |
| angle A1                     | 0          | 90          |
| angle A2                     | 0          | 40          |