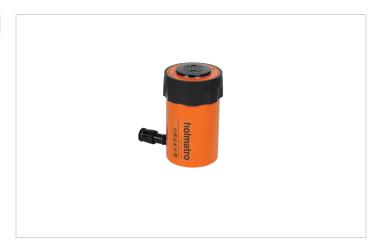

## HGC 50 \$ 15 | Multi Purpose Cylinder

| Specifications                   |         |                        |
|----------------------------------|---------|------------------------|
| article number                   |         | 100.112.251            |
| short description                |         | Multi Purpose Cylinder |
| model                            |         | HGC 50 S 15            |
| max. working pressure            | psi     | 10443                  |
| tonnage                          | lb      | 110231.0               |
| stroke                           | in      | 5.9                    |
| closed height                    | in      | 10.9                   |
| capacity                         | lbf     | 114653                 |
| effective pressure area          | sq. in. | 11                     |
| required oil content (effective) | OZ      | 35.9                   |
| connection                       |         | A 118                  |
| cylinder type                    |         | multi purpose          |
| acting type                      |         | single                 |
| return type                      |         | spring                 |
| material                         |         | steel                  |
| weight, ready for use            | lb      | 49.8                   |
| ASME                             |         | B30.1                  |

## Standard supplied with

- Collar thread and base mounting holes
- Internal plunger thread on all models to 50 tons
- High flow female coupler A118
- Flat saddle

| Accessories                    |             |
|--------------------------------|-------------|
| Assembly / Welding Ring HGC 50 | 100.182.194 |