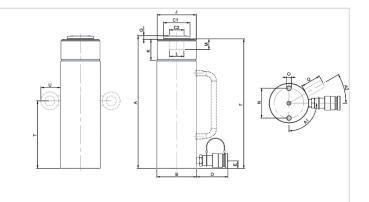

| Technical drawing dimensions |            |             |
|------------------------------|------------|-------------|
| dimension A                  | mm         | 276         |
| dimension B                  | mm         | 127         |
| dimension C1                 | mm         | 82          |
| dimension C2                 | mm         | 55          |
| dimension D                  | mm         | 80          |
| dimension E                  | mm         | 25          |
| dimension F                  | mm         | 270         |
| dimension G                  | mm         | 8           |
| dimension J                  | threadsize | 5"-12-UN    |
| dimension K                  | mm         | 57          |
| dimension L                  | mm         | 65          |
| dimension M                  | mm         | 10          |
| dimension N                  | mm         | 85          |
| dimension O                  | threadsize | M12x18 (2x) |
| dimension Q                  | mm         | 50          |
| angle A1                     | 0          | 90          |
| angle A2                     | 0          | 40          |