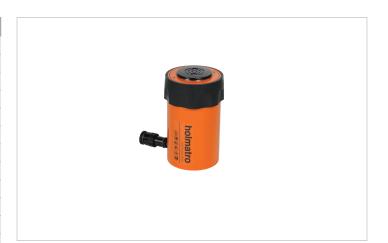

## HGC 50 \$ 10 | Multi Purpose Cylinder

| Specifications                   |         |                        |
|----------------------------------|---------|------------------------|
| article number                   |         | 100.112.250            |
| short description                |         | Multi Purpose Cylinder |
| model                            |         | HGC 50 S 10            |
| max. working pressure            | psi     | 10443                  |
| tonnage                          | lb      | 110231.0               |
| stroke                           | in      | 3.9                    |
| closed height                    | in      | 8.9                    |
| capacity                         | lbf     | 114653                 |
| effective pressure area          | sq. in. | 11                     |
| required oil content (effective) | OZ      | 24                     |
| connection                       |         | A 118                  |
| cylinder type                    |         | multi purpose          |
| acting type                      |         | single                 |
| return type                      |         | spring                 |
| material                         |         | steel                  |
| weight, ready for use            | lb      | 41.7                   |
| ASME                             |         | B30.1                  |

## Standard supplied with

- Collar thread and base mounting holes
- Internal plunger thread on all models to 50 tons
- High flow female coupler A118
- Flat saddle

| Accessories                    |             |
|--------------------------------|-------------|
| Assembly / Welding Ring HGC 50 | 100.182.194 |