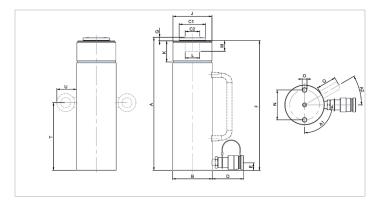

| Technical drawing dimensions |            |             |
|------------------------------|------------|-------------|
| dimension A                  | in         | 8.9         |
| dimension B                  | in         | 5           |
| dimension C1                 | in         | 3.2         |
| dimension C2                 | in         | 2.2         |
| dimension D                  | in         | 3.1         |
| dimension E                  | in         | 1           |
| dimension F                  | in         | 8.7         |
| dimension G                  | in         | 0.3         |
| dimension J                  | threadsize | 5"-12-UN    |
| dimension K                  | in         | 2.2         |
| dimension L                  | in         | 2.6         |
| dimension M                  | in         | 0.4         |
| dimension N                  | in         | 3.3         |
| dimension O                  | threadsize | M12x18 (2x) |
| dimension Q                  | in         | 2           |
| angle A1                     | ٥          | 90          |
| angle A2                     | 0          | 40          |