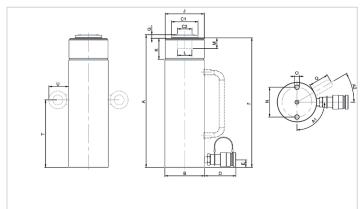

| Technical drawing dimensions |            |             |
|------------------------------|------------|-------------|
| dimension A                  | mm         | 226         |
| dimension B                  | mm         | 127         |
| dimension C1                 | mm         | 82          |
| dimension C2                 | mm         | 55          |
| dimension D                  | mm         | 80          |
| dimension E                  | mm         | 25          |
| dimension F                  | mm         | 220         |
| dimension G                  | mm         | 8           |
| dimension J                  | threadsize | 5"-12-UN    |
| dimension K                  | mm         | 57          |
| dimension L                  | mm         | 65          |
| dimension M                  | mm         | 10          |
| dimension N                  | mm         | 85          |
| dimension O                  | threadsize | M12x18 (2x) |
| dimension Q                  | mm         | 50          |
| angle A1                     | 0          | 90          |
| angle A2                     | 0          | 40          |