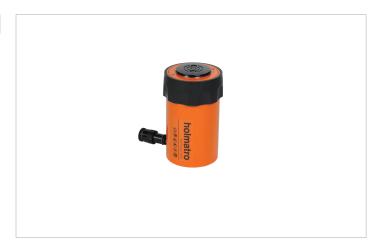

# **HGC 50 \$ 10** | Multi Purpose Cylinder

| Specifications                   |                 |                        |
|----------------------------------|-----------------|------------------------|
| article number                   |                 | 100.112.250            |
| short description                |                 | Multi Purpose Cylinder |
| model                            |                 | HGC 50 S 10            |
| max. working pressure            | bar/Mpa         | 720 / 72               |
| tonnage                          | t               | 50                     |
| stroke                           | mm              | 100                    |
| closed height                    | mm              | 226                    |
| capacity                         | kN/t            | 510 / 52               |
| effective pressure area          | cm <sup>2</sup> | 70.9                   |
| required oil content (effective) | CC              | 709                    |
| connection                       |                 | A 118                  |
| cylinder type                    |                 | multi purpose          |
| acting type                      |                 | single                 |
| return type                      |                 | spring                 |
| material                         |                 | steel                  |
| weight, ready for use            | kg              | 18.9                   |
| ASME                             |                 | B30.1                  |