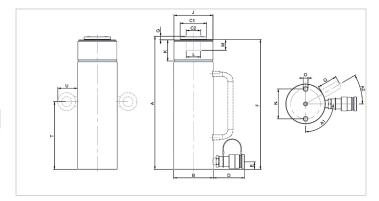

| Technical drawing dimensions |            |             |
|------------------------------|------------|-------------|
| dimension A                  | in         | 6.1         |
| dimension B                  | in         | 1.6         |
| dimension C1                 | in         | 1.1         |
| dimension C2                 | in         | 0.6         |
| dimension D                  | in         | 3.1         |
| dimension E                  | in         | 0.8         |
| dimension F                  | in         | 6           |
| dimension G                  | in         | 0.2         |
| dimension J                  | threadsize | 1½"-16-UN   |
| dimension K                  | in         | 1.2         |
| dimension L                  | threadsize | 3/4"-16-UNF |
| dimension M                  | in         | 0.8         |
| dimension N                  | in         | 1           |
| dimension O                  | threadsize | M6x9 (2x)   |
| angle A1                     | 0          | 90          |