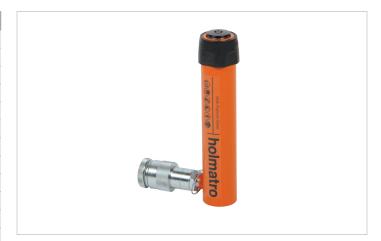

## **HGC 5 S 7.5** | Multi Purpose Cylinder

| Specifications                   |         |                        |
|----------------------------------|---------|------------------------|
| article number                   |         | 100.112.213            |
| short description                |         | Multi Purpose Cylinder |
| model                            |         | HGC 5 S 7.5            |
| max. working pressure            | psi     | 10443                  |
| tonnage                          | lb      | 11023.0                |
| stroke                           | in      | 3                      |
| closed height                    | in      | 6.1                    |
| capacity                         | lbf     | 11465                  |
| effective pressure area          | sq. in. | 1.1                    |
| required oil content (effective) | OZ      | 1.8                    |
| connection                       |         | A 118                  |
| cylinder type                    |         | multi purpose          |
| acting type                      |         | single                 |
| return type                      |         | spring                 |
| material                         |         | steel                  |
| weight, ready for use            | lb      | 3.3                    |
| ASME                             |         | B30.1                  |

## Standard supplied with

- Collar thread and base mounting holes
- Internal plunger thread on all models to 50 tons
- High flow female coupler A118
- Flat saddle

| Accessories                     |             |
|---------------------------------|-------------|
| Aluminium Base Plate HGC 5 / 10 | 100.003.004 |
| Assembly / Welding Ring HGC 5   | 100.182.189 |