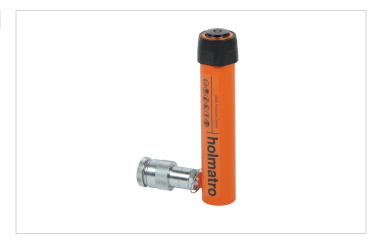

# **HGC 5 \$ 5** | Multi Purpose Cylinder

| Specifications                   |         |                        |
|----------------------------------|---------|------------------------|
| article number                   |         | 100.112.212            |
| short description                |         | Multi Purpose Cylinder |
| model                            |         | HGC 5 S 5              |
| max. working pressure            | psi     | 10443                  |
| tonnage                          | lb      | 11023.0                |
| stroke                           | in      | 2                      |
| closed height                    | in      | 5.1                    |
| capacity                         | lbf     | 11465                  |
| effective pressure area          | sq. in. | 1.1                    |
| required oil content (effective) | OZ      | 1.2                    |
| connection                       |         | A 118                  |
| cylinder type                    |         | multi purpose          |
| acting type                      |         | single                 |
| return type                      |         | spring                 |
| material                         |         | steel                  |
| weight, ready for use            | lb      | 2.9                    |
| ASME                             |         | B30.1                  |