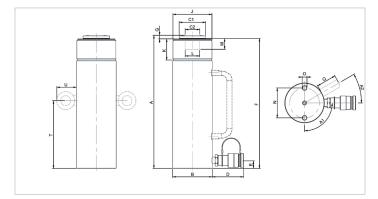

| Technical drawing dimensions |            |             |
|------------------------------|------------|-------------|
| dimension A                  | in         | 5.1         |
| dimension B                  | in         | 1.6         |
| dimension C1                 | in         | 1.1         |
| dimension C2                 | in         | 0.6         |
| dimension D                  | in         | 3.1         |
| dimension E                  | in         | 0.8         |
| dimension F                  | in         | 5           |
| dimension G                  | in         | 0.2         |
| dimension J                  | threadsize | 1½"-16-UN   |
| dimension K                  | in         | 1.2         |
| dimension L                  | threadsize | 3/4"-16-UNF |
| dimension M                  | in         | 0.8         |
| dimension N                  | in         | 1           |
| dimension O                  | threadsize | M6x9 (2x)   |
| angle A1                     | 0          | 90          |