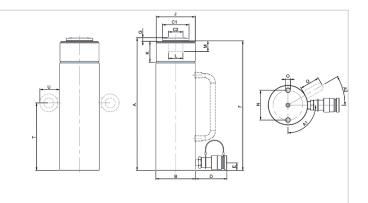

| Technical drawing dimensions |            |           |
|------------------------------|------------|-----------|
| dimension A                  | mm         | 130       |
| dimension B                  | mm         | 40        |
| dimension C1                 | mm         | 27        |
| dimension C2                 | mm         | 15        |
| dimension D                  | mm         | 80        |
| dimension E                  | mm         | 20        |
| dimension F                  | mm         | 127       |
| dimension G                  | mm         | 4         |
| dimension J                  | threadsize | 1½"-16-UN |
| dimension K                  | mm         | 30        |
| dimension L                  | threadsize | ¾"-16-UNF |
| dimension M                  | mm         | 20        |
| dimension N                  | mm         | 25        |
| dimension O                  | threadsize | M6x9 (2x) |
| angle A1                     | 0          | 90        |