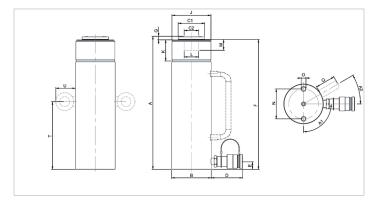

| Technical drawing dimensions |            |             |
|------------------------------|------------|-------------|
| dimension A                  | in         | 10.6        |
| dimension B                  | in         | 1.6         |
| dimension C1                 | in         | 1.1         |
| dimension C2                 | in         | 0.6         |
| dimension D                  | in         | 3.1         |
| dimension E                  | in         | 0.8         |
| dimension F                  | in         | 10.4        |
| dimension G                  | in         | 0.2         |
| dimension J                  | threadsize | 1½"-16-UN   |
| dimension K                  | in         | 1.2         |
| dimension L                  | threadsize | 3/4"-16-UNF |
| dimension M                  | in         | 0.8         |
| dimension N                  | in         | 1           |
| dimension O                  | threadsize | M6x9 (2x)   |
| angle A1                     | 0          | 90          |