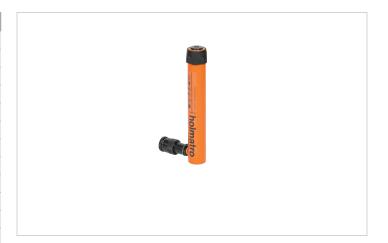

## **HGC 5 S 17.5** | Multi Purpose Cylinder

| Specifications                   |         |                        |
|----------------------------------|---------|------------------------|
| article number                   |         | 100.112.216            |
| short description                |         | Multi Purpose Cylinder |
| model                            |         | HGC 5 S 17.5           |
| max. working pressure            | psi     | 10443                  |
| tonnage                          | lb      | 11023.0                |
| stroke                           | in      | 6.9                    |
| closed height                    | in      | 10.6                   |
| capacity                         | lbf     | 11465                  |
| effective pressure area          | sq. in. | 1.1                    |
| required oil content (effective) | OZ      | 4.2                    |
| connection                       |         | A 118                  |
| cylinder type                    |         | multi purpose          |
| acting type                      |         | single                 |
| return type                      |         | spring                 |
| material                         |         | steel                  |
| weight, ready for use            | lb      | 5.1                    |
| ASME                             |         | B30.1                  |