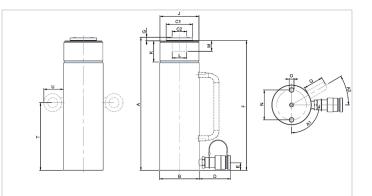

| Technical drawing dimensions |            |           |
|------------------------------|------------|-----------|
| dimension A                  | in         | 8.1       |
| dimension B                  | in         | 1.6       |
| dimension C1                 | in         | 1.1       |
| dimension C2                 | in         | 0.6       |
| dimension D                  | in         | 3.1       |
| dimension E                  | in         | 0.8       |
| dimension F                  | in         | 8         |
| dimension G                  | in         | 0.2       |
| dimension J                  | threadsize | 1½"-16-UN |
| dimension K                  | in         | 1.2       |
| dimension L                  | threadsize | ¾"-16-UNF |
| dimension M                  | in         | 0.8       |
| dimension N                  | in         | 1         |
| dimension O                  | threadsize | M6x9 (2x) |
| angle A1                     | 0          | 90        |
|                              |            |           |