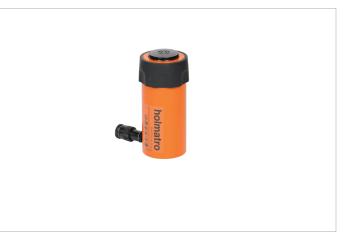

# HGC 35 S 5 | Multi Purpose Cylinder

| Specifications                   |         |                        |
|----------------------------------|---------|------------------------|
| article number                   |         | 100.112.245            |
| short description                |         | Multi Purpose Cylinder |
| model                            |         | HGC 35 S 5             |
| max. working pressure            | psi     | 10443                  |
| tonnage                          | lb      | 77162.0                |
| stroke                           | in      | 2                      |
| closed height                    | in      | 7.2                    |
| capacity                         | lbf     | 81381                  |
| effective pressure area          | sq. in. | 7.8                    |
| required oil content (effective) | OZ      | 8.5                    |
| connection                       |         | A 118                  |
| cylinder type                    |         | multi purpose          |
| acting type                      |         | single                 |
| return type                      |         | spring                 |
| material                         |         | steel                  |
| weight, ready for use            | lb      | 20.5                   |
| ASME                             |         | B30.1                  |