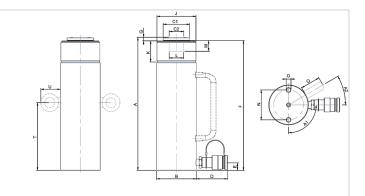

| Technical drawing dimensions |            |              |
|------------------------------|------------|--------------|
| dimension A                  | in         | 7.2          |
| dimension B                  | in         | 3.9          |
| dimension C1                 | in         | 2.6          |
| dimension C2                 | in         | 1.5          |
| dimension D                  | in         | 3.1          |
| dimension E                  | in         | 0.8          |
| dimension F                  | in         | 6.9          |
| dimension G                  | in         | 0.4          |
| dimension J                  | threadsize | 3 7/8"-12-UN |
| dimension K                  | in         | 2.2          |
| dimension L                  | threadsize | 1½"-16-UN    |
| dimension M                  | in         | 1.1          |
| dimension N                  | in         | 3            |
| dimension O                  | threadsize | M12x18 (2x)  |
| angle A1                     | 0          | 90           |
|                              |            |              |