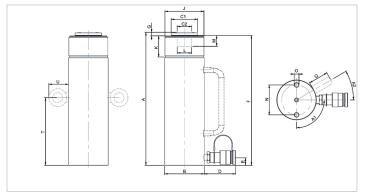

| Technical drawing dimensions |            |              |
|------------------------------|------------|--------------|
| dimension A                  | in         | 13.2         |
| dimension B                  | in         | 3.9          |
| dimension C1                 | in         | 2.6          |
| dimension C2                 | in         | 1.5          |
| dimension D                  | in         | 3.1          |
| dimension E                  | in         | 0.8          |
| dimension F                  | in         | 12.8         |
| dimension G                  | in         | 0.4          |
| dimension J                  | threadsize | 3 7/8"-12-UN |
| dimension K                  | in         | 2.2          |
| dimension L                  | threadsize | 1½"-16-UN    |
| dimension M                  | in         | 1.1          |
| dimension N                  | in         | 3            |
| dimension O                  | threadsize | M12x18 (2x)  |
| dimension Q                  | in         | 2            |
| angle A1                     | 0          | 90           |