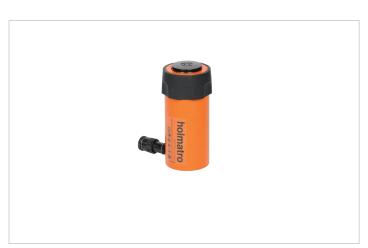

# **HGC 35 S 20** | Multi Purpose Cylinder

| Specifications                   |         |                        |
|----------------------------------|---------|------------------------|
| article number                   |         | 100.112.248            |
| short description                |         | Multi Purpose Cylinder |
| model                            |         | HGC 35 S 20            |
| max. working pressure            | bar/Mpa | 720 / 72               |
| tonnage                          | t       | 35                     |
| stroke                           | mm      | 200                    |
| closed height                    | mm      | 334                    |
| capacity                         | kN/t    | 362 / 36.9             |
| effective pressure area          | cm²     | 50.3                   |
| required oil content (effective) | CC      | 1005                   |
| connection                       |         | A 118                  |
| cylinder type                    |         | multi purpose          |
| acting type                      |         | single                 |
| return type                      |         | spring                 |
| material                         |         | steel                  |
| weight, ready for use            | kg      | 15.5                   |
| ASME                             |         | B30.1                  |