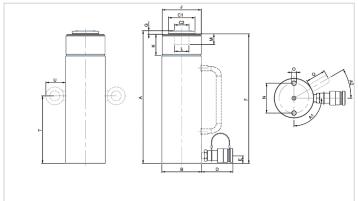

| Technical drawing dimensions |            |              |
|------------------------------|------------|--------------|
| dimension A                  | mm         | 334          |
| dimension B                  | mm         | 100          |
| dimension C1                 | mm         | 67           |
| dimension C2                 | mm         | 37           |
| dimension D                  | mm         | 80           |
| dimension E                  | mm         | 20           |
| dimension F                  | mm         | 326          |
| dimension G                  | mm         | 9            |
| dimension J                  | threadsize | 3 7/8"-12-UN |
| dimension K                  | mm         | 55           |
| dimension L                  | threadsize | 1½"-16-UN    |
| dimension M                  | mm         | 27           |
| dimension N                  | mm         | 75           |
| dimension O                  | threadsize | M12x18 (2x)  |
| dimension Q                  | mm         | 50           |
| angle A1                     | 0          | 90           |