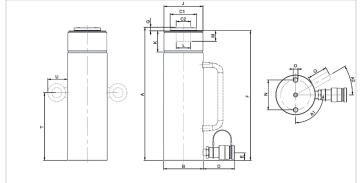

| Technical drawing dimensions |            |              |
|------------------------------|------------|--------------|
| dimension A                  | in         | 11.2         |
| dimension B                  | in         | 3.9          |
| dimension C1                 | in         | 2.6          |
| dimension C2                 | in         | 1.5          |
| dimension D                  | in         | 3.1          |
| dimension E                  | in         | 0.8          |
| dimension F                  | in         | 10.9         |
| dimension G                  | in         | 0.4          |
| dimension J                  | threadsize | 3 7/8"-12-UN |
| dimension K                  | in         | 2.2          |
| dimension L                  | threadsize | 1½"-16-UN    |
| dimension M                  | in         | 1.1          |
| dimension N                  | in         | 3            |
| dimension O                  | threadsize | M12x18 (2x)  |
| dimension Q                  | in         | 2            |
| angle A1                     | 0          | 90           |
| angle A2                     | 0          | 40           |