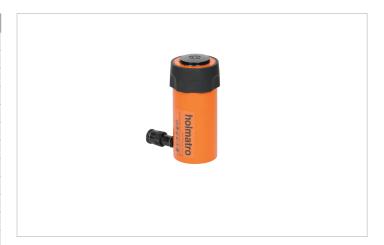

# **HGC 35 \$ 15** | Multi Purpose Cylinder

| Specifications                   |                 |                        |
|----------------------------------|-----------------|------------------------|
| article number                   |                 | 100.112.247            |
| short description                |                 | Multi Purpose Cylinder |
| model                            |                 | HGC 35 S 15            |
| max. working pressure            | bar/Mpa         | 720 / 72               |
| tonnage                          | t               | 35                     |
| stroke                           | mm              | 150                    |
| closed height                    | mm              | 284                    |
| capacity                         | kN/t            | 362 / 36.9             |
| effective pressure area          | cm <sup>2</sup> | 50.3                   |
| required oil content (effective) | cc              | 754                    |
| connection                       |                 | A 118                  |
| cylinder type                    |                 | multi purpose          |
| acting type                      |                 | single                 |
| return type                      |                 | spring                 |
| material                         |                 | steel                  |
| weight, ready for use            | kg              | 13.5                   |
| ASME                             |                 | B30.1                  |