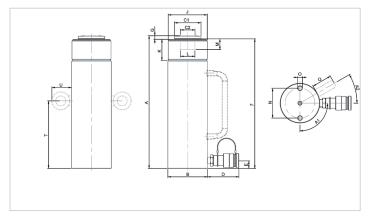

| Technical drawing dimensions |            |              |  |
|------------------------------|------------|--------------|--|
| dimension A                  | mm         | 284          |  |
| dimension B                  | mm         | 100          |  |
| dimension C1                 | mm         | 67           |  |
| dimension C2                 | mm         | 37           |  |
| dimension D                  | mm         | 80           |  |
| dimension E                  | mm         | 20           |  |
| dimension F                  | mm         | 276          |  |
| dimension G                  | mm         | 9            |  |
| dimension J                  | threadsize | 3 7/8"-12-UN |  |
| dimension K                  | mm         | 55           |  |
| dimension L                  | threadsize | 1½"-16-UN    |  |
| dimension M                  | mm         | 27           |  |
| dimension N                  | mm         | 75           |  |
| dimension O                  | threadsize | M12x18 (2x)  |  |
| dimension Q                  | mm         | 50           |  |
| angle A1                     | 0          | 90           |  |
| angle A2                     | 0          | 40           |  |